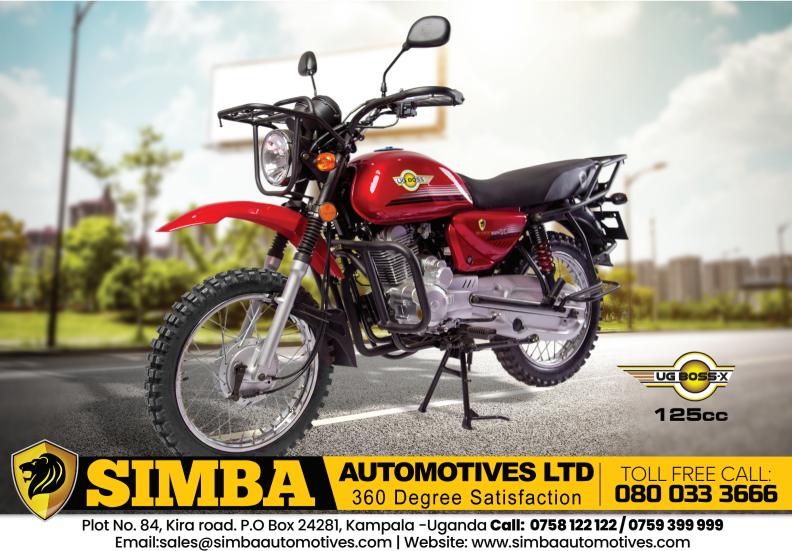

| Motorcycle Model     | UG BOSS -X 125cc                                                                           | Clutch type         | Manual Multi-clip                                                                  |
|----------------------|--------------------------------------------------------------------------------------------|---------------------|------------------------------------------------------------------------------------|
| Max Speed            | 127Km/h                                                                                    | Frame Type          | Double cradle frame with silent bush engine mountings                              |
| Engine Type          | 4-Stroke, Single cylinder, air cooled                                                      | Tyres               | Front tyre; 2.75/3.00 x 17/18<br>Rear Tyre; 3.00/3.50 x 17/18                      |
| Engine Model         | 157FMI                                                                                     | Wheel Base          | 1315mm                                                                             |
| Displacement         | 124.6ml                                                                                    | Ground Clearance    | 185mm                                                                              |
| Engine Power         | 7.4kw@7500rpm                                                                              | Dimensions (LxWxH)  | 2040x750x1055 mm                                                                   |
| Maximum Torque       | 9.7 n.m@7500rpm                                                                            | Overal Width        | 885mm                                                                              |
| Start System         | Kick and Electric Start                                                                    | Brakes:             | Front; Drum Brake, Rear; Drum Brake                                                |
| Transmission         | Constant Mesh 5-Speed                                                                      | Seat height         | 790mm                                                                              |
| Suspension           | Front; Heavy duty spring with telescopic fork,<br>Rear; Heavy duty spring fork / swing arm | Max Load            | 155Kg                                                                              |
| Compression<br>Ratio | 9.6:1                                                                                      | Gear Ratio          | 1st Gear 2 .909, 2nd gear 1.867, 3rd Gear<br>1.316, 4th Gear I.000, 5th Gear 0.833 |
| Dry Weight           | 125 Kgs                                                                                    | Spark Plug          | CR7HSA                                                                             |
| Bore Stroke          | 56.5mm×49.5mm                                                                              | Lubrication         | Pressure, Splash                                                                   |
| Ignition             | C.D.I                                                                                      | Battery             | 12V 7Ah Dry                                                                        |
| Fuel System          | Carburetor, Fuel Tank, Cock                                                                | Engine Oil Capacity | 1.1 Liters                                                                         |
| Tank Capacity        | 12 Liters                                                                                  | Wheel Type          | Spoke                                                                              |
| Instrumentation      | Fuel Gauge                                                                                 | Protection          | Metallic Leg & Hand Guard                                                          |
|                      |                                                                                            |                     |                                                                                    |